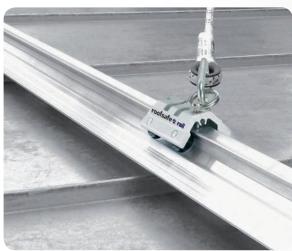

## **DIRECT-TO-ROOF RAIL SYSTEM**

- The only direct-to-roof rail system that can facilitate changes in direction and roof slopes, ensuring safe roof access where it is needed
- Low profile and discrete design provides an unobtrusive safety anchorage solution for aesthetic appeal
- Allows multiple users to execute more complex maintenance tasks such as suspended rope access work in an efficient matter
- Even load distribution ensures that even if one user falls, the integrity of the roof system will not be compromised
- Solid design ensures no deflection or unnecessary loading of anchor points during use, giving the user complete confidence even on roof pitches greater than 15 degrees
- Four wheel attachment carriage runs effortlessly along the extruded aluminum rail, providing user-friendly ease of use
- Light weight modular system comes in 9.84 foot (3 meter) sections that are easy to transport and handle on site