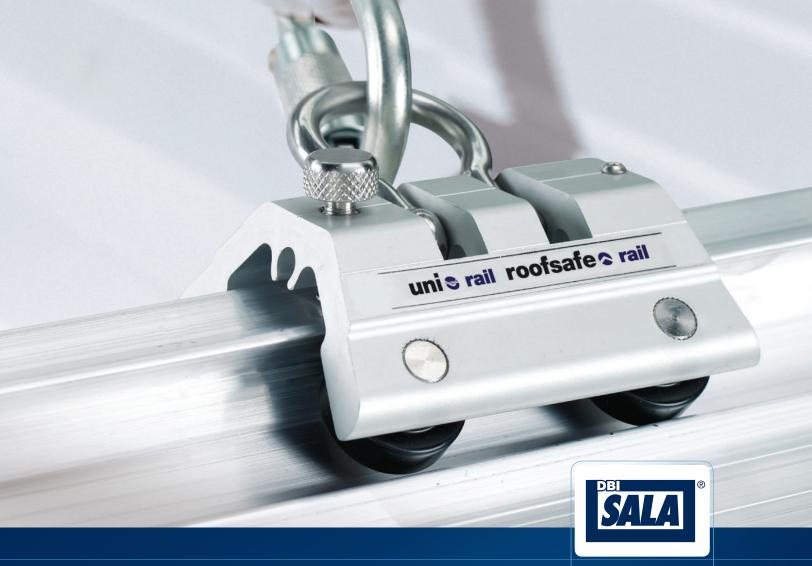

## **DIRECT-TO-ROOF RAIL SYSTEM**

- The only direct-to-roof rail system that can facilitate changes in direction and roof slopes, ensuring safe roof access where it is needed
- Low profile and discrete design provides an unobtrusive safety anchorage solution for aesthetic appeal
- Allows multiple users to execute more complex maintenance tasks such as suspended rope access work in an efficient matter
- Even load distribution ensures that even if one user falls, the integrity of the roof system will not be compromised
- Solid design ensures no deflection or unnecessary loading of anchor points during use, giving the user complete confidence even on roof pitches greater than 15 degrees
- Four wheel attachment carriage runs effortlessly along the extruded aluminum rail, providing user-friendly ease of use
- Light weight modular system comes in 9.84 foot (3 meter) sections that are easy to transport and handle on site