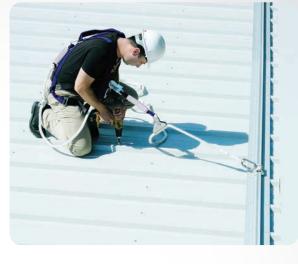

## **DIRECT-TO-ROOF RAIL SYSTEM**

- The only direct-to-roof rail system that can facilitate changes in direction and roof slopes, ensuring safe roof access where it is needed
- Low profile and discrete design provides an unobtrusive safety anchorage solution for aesthetic appeal
- Allows multiple users to execute more complex maintenance tasks such as suspended rope access work in an efficient matter
- Even load distribution ensures that even if one user falls, the integrity of the roof system will not be compromised
- Solid design ensures no deflection or unnecessary loading of anchor points during use, giving the user complete confidence even on roof pitches greater than 15 degrees
- Four wheel attachment carriage runs effortlessly along the extruded aluminum rail, providing user-friendly ease of use
- Light weight modular system comes in 9.84 foot (3 meter) sections that are easy to transport and handle on site